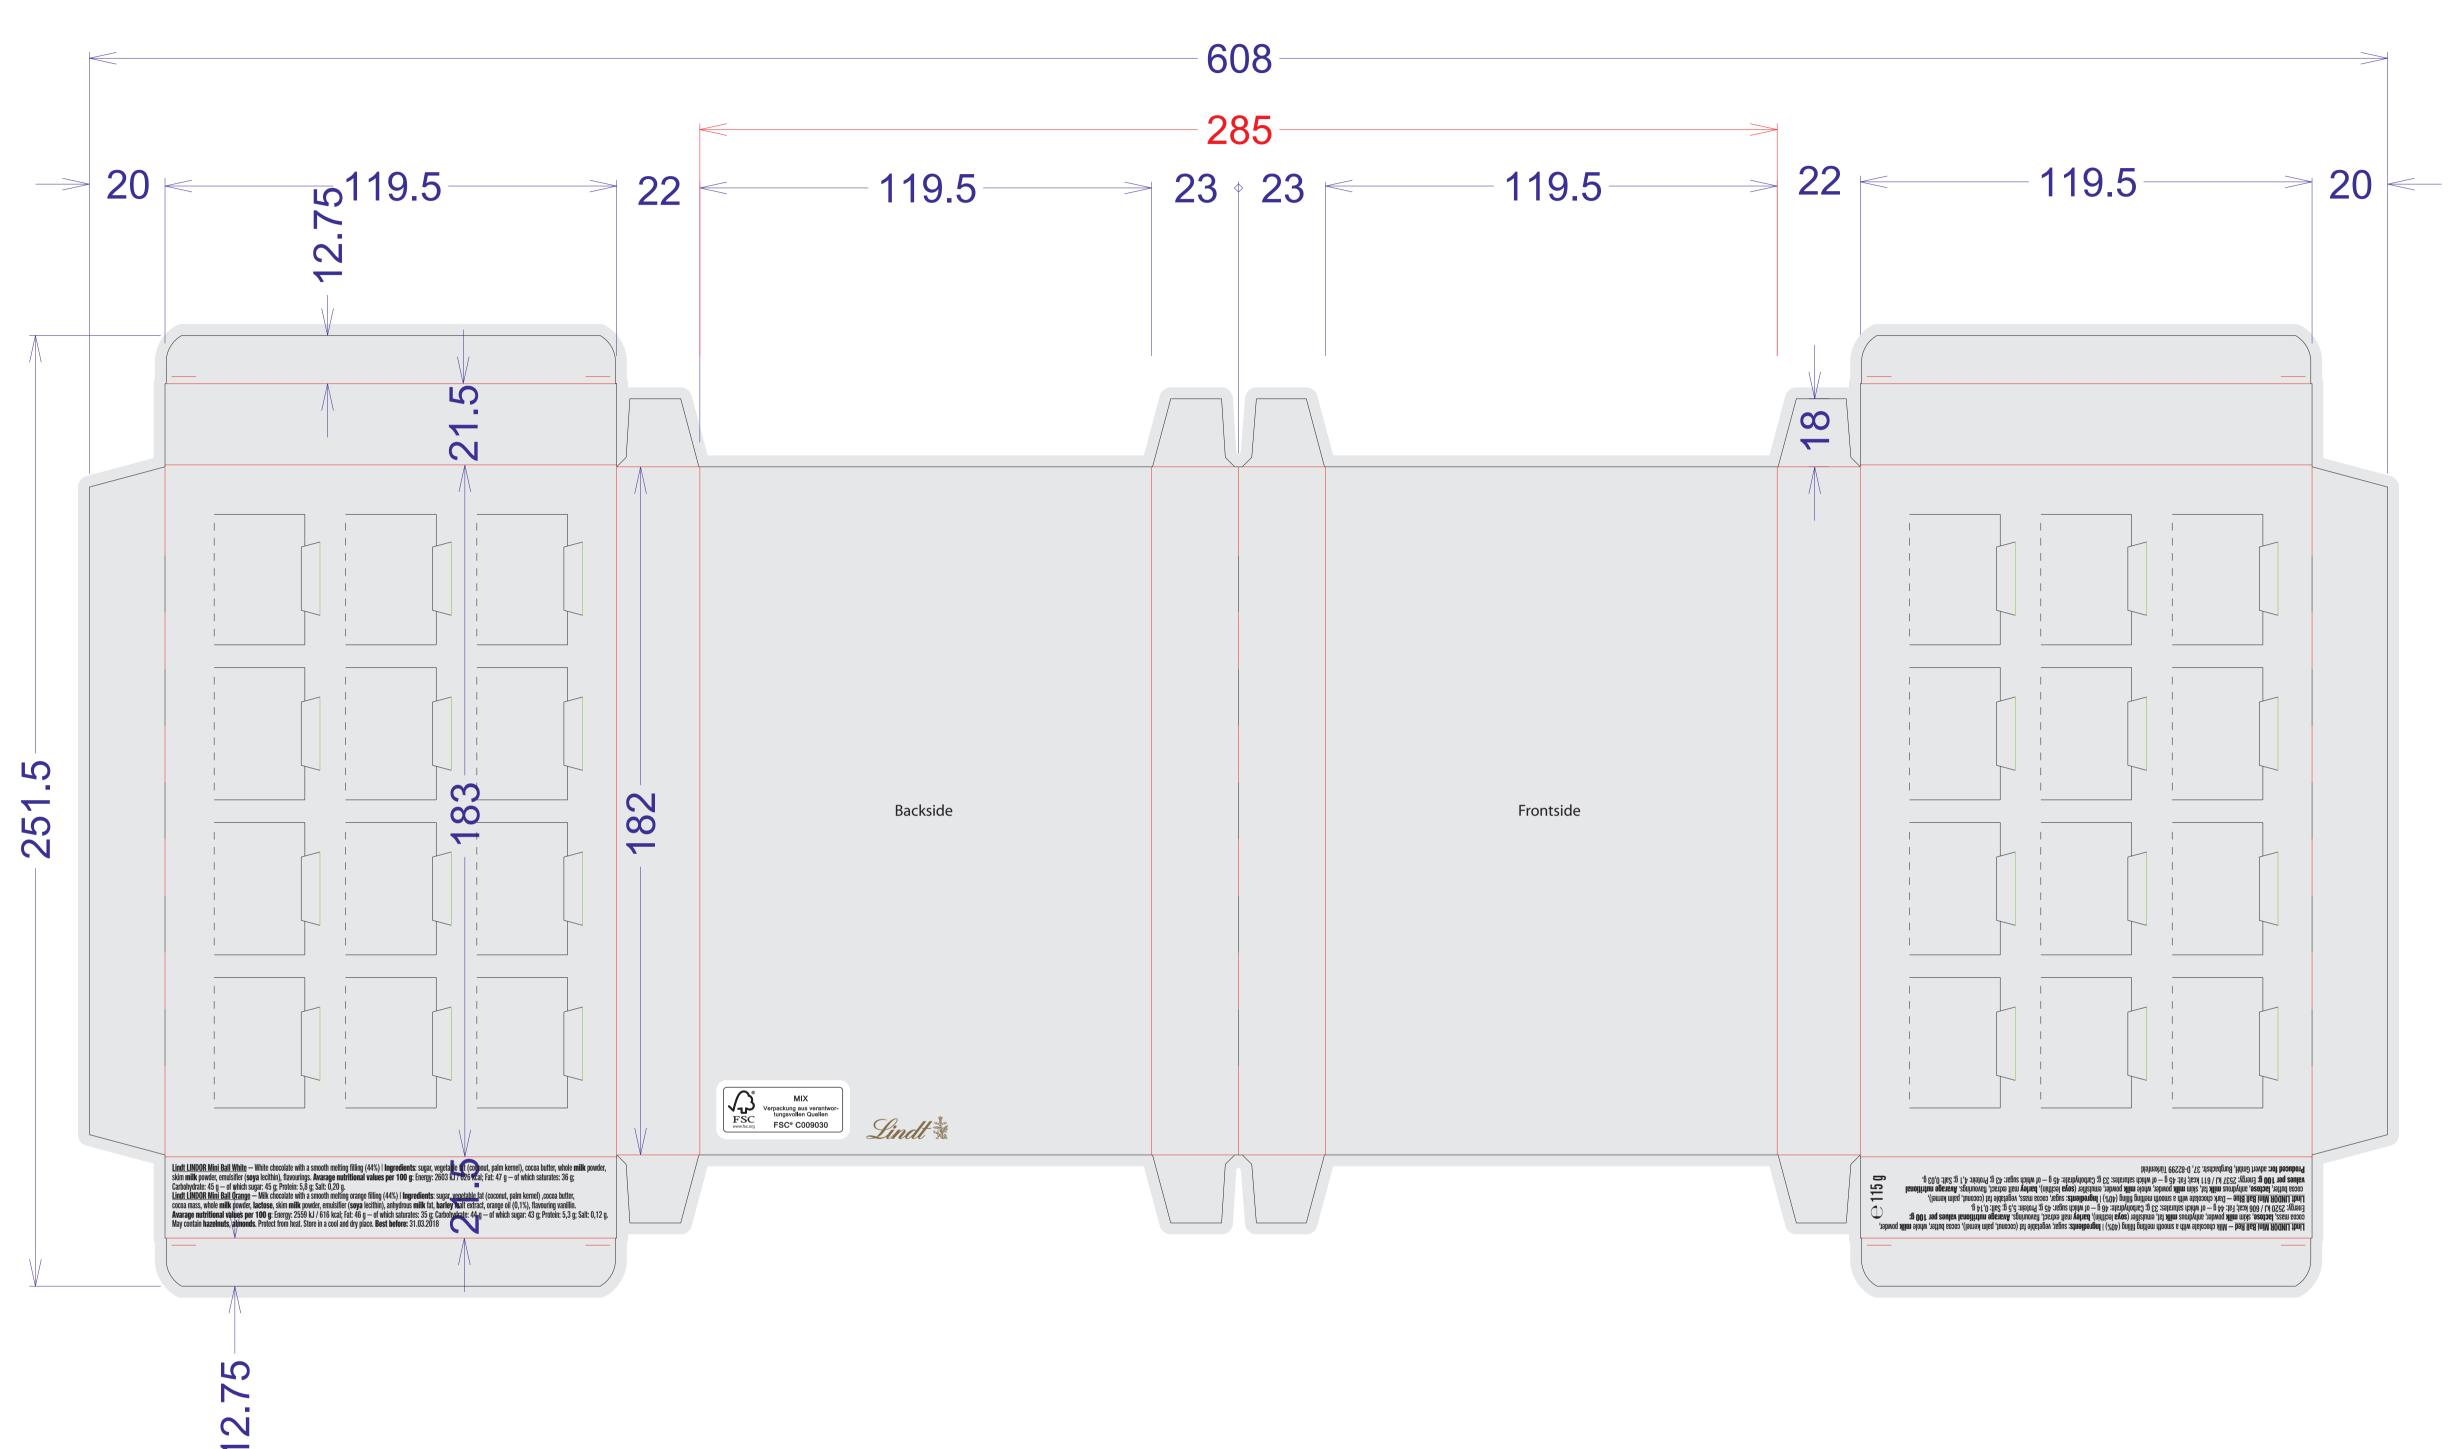

## Please create the files with 3mm cut-off!

Distance between logos or text and cutting edges should be at least 2mm! Add at least 3mm cut-off!

|                                         | The files have preferably been created with Adobe Illustrator (CC), Adobe InDesign (CC) or Adobe Photoshop (CC). In addition, Adobe Acrobat, CorelDraw (11), Macromedia Freehand MX as well as QuarkXPress (8) are possible too.                                                                                                                                                                                                                                                                                                                                                                                                                                                                                                                                                                                                                                                                                  |
|-----------------------------------------|-------------------------------------------------------------------------------------------------------------------------------------------------------------------------------------------------------------------------------------------------------------------------------------------------------------------------------------------------------------------------------------------------------------------------------------------------------------------------------------------------------------------------------------------------------------------------------------------------------------------------------------------------------------------------------------------------------------------------------------------------------------------------------------------------------------------------------------------------------------------------------------------------------------------|
|                                         | Images should have a resolution of at least 300 dpi, logos and other objects of at least 1200 dpi. The best results are achieved with vectorized files.  Vectorize all fonts or provide all fonts used (for PC).                                                                                                                                                                                                                                                                                                                                                                                                                                                                                                                                                                                                                                                                                                  |
|                                         | Indicate as CMYK (4c Euroscale). No RGB!                                                                                                                                                                                                                                                                                                                                                                                                                                                                                                                                                                                                                                                                                                                                                                                                                                                                          |
| * * * * * * * * * * * * * * * * * * * * | Since December 13, 2014 the rules of EU-regulation 1169/2011 concerning the Food Information Regulation (LMIV) have to be observed. This regulation includes the ingredients list, the labeling of allergens, the product name (within the visual area), the net quantity (within the visual area), the best before date as well as the full name and address of the distributor. All legal requirements have to be printed clearly and readably with a minimum font size of 1,2 mm related to the letter "x". As soon as the maximum surface area of the packaging is less than 80 cm², the minimum font size is 0,9 mm. Concerning smallest packaging - that is less than 10 cm² for the maximum surface area - only the most important legal requirements (such as the product name, the net quantity, the best before date) have to be mentioned - however in the font size of 0,9 mm related to the small x. |