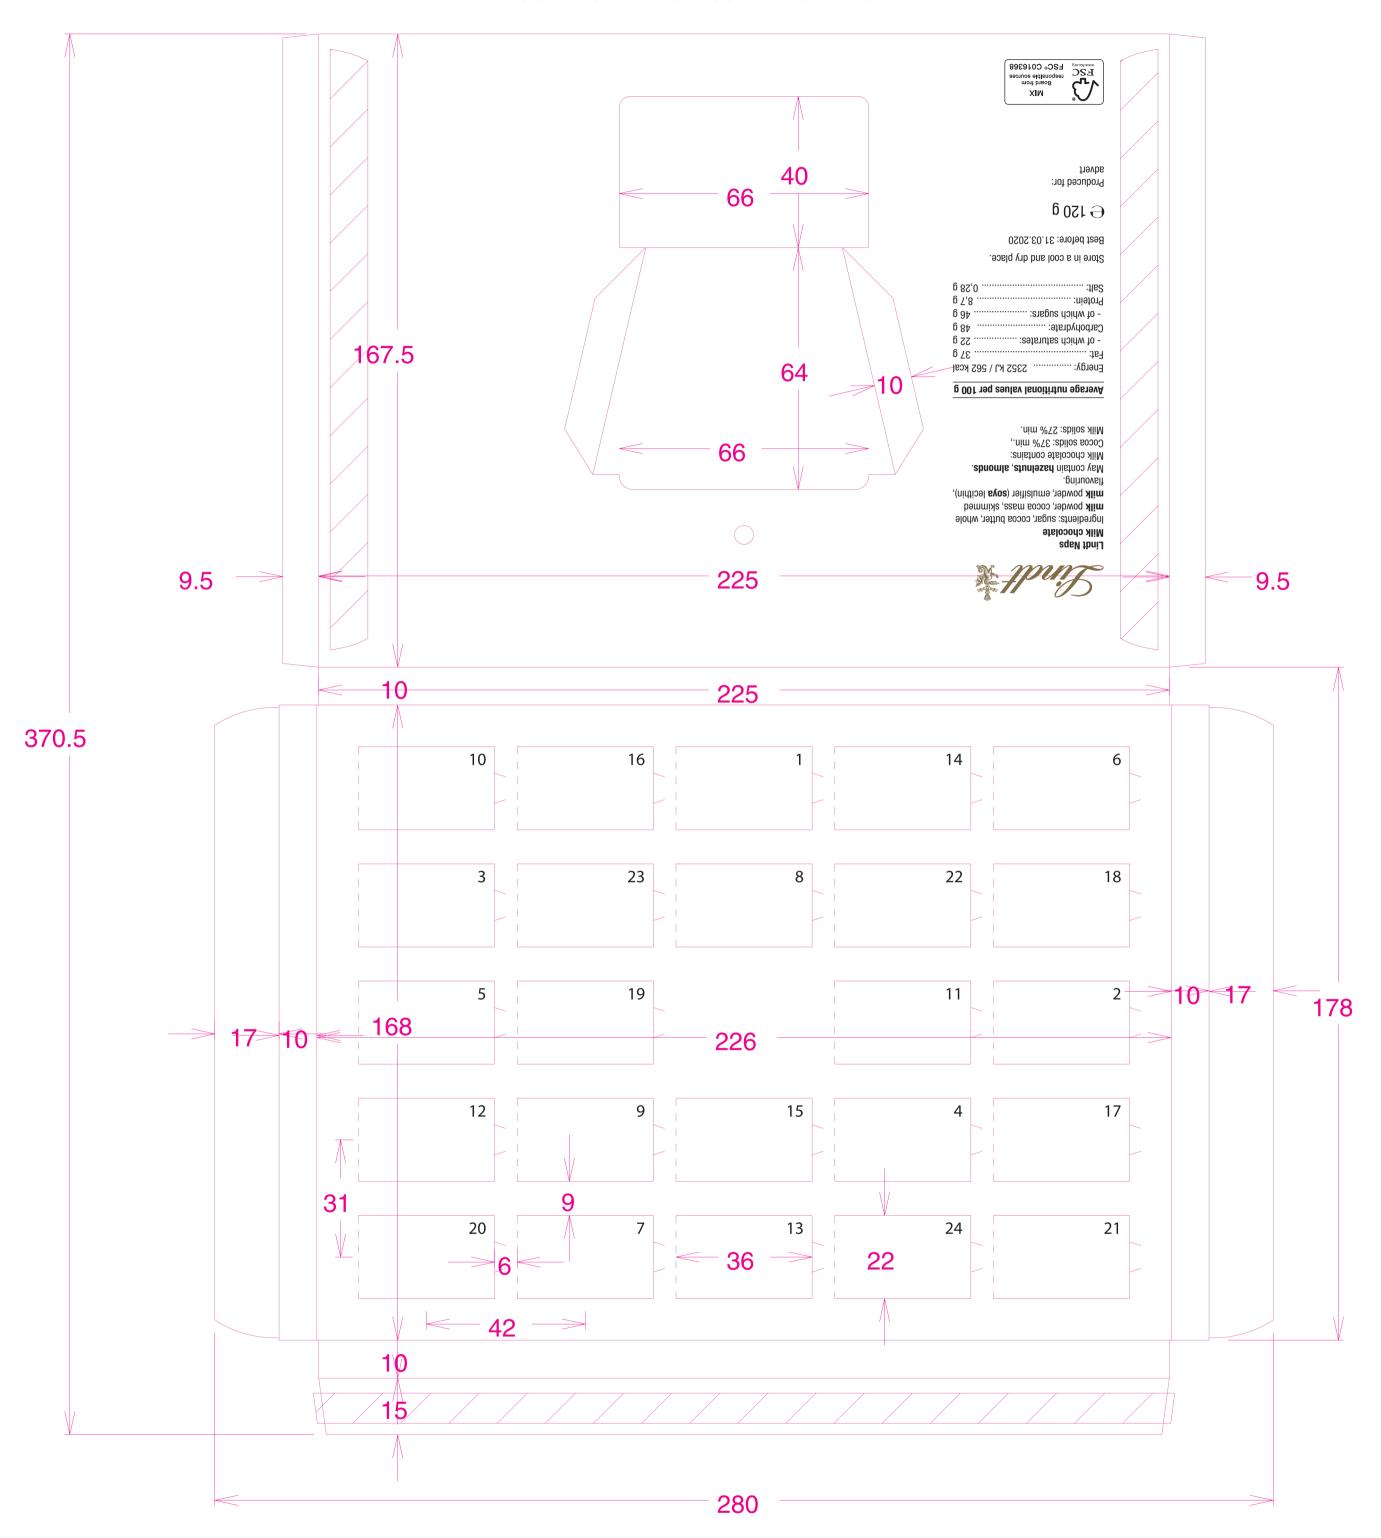

## Please create the files with 3mm cut-off!

|      | The files have preferably been created with Adobe Illustrator (CC), Adobe InDesign (CC) or Adobe Photoshop (CC).                                                                                                                                                                                                                                                                                                                                                                                                                                                                                                                                                                                                                                                                                                                                                                                                  |
|------|-------------------------------------------------------------------------------------------------------------------------------------------------------------------------------------------------------------------------------------------------------------------------------------------------------------------------------------------------------------------------------------------------------------------------------------------------------------------------------------------------------------------------------------------------------------------------------------------------------------------------------------------------------------------------------------------------------------------------------------------------------------------------------------------------------------------------------------------------------------------------------------------------------------------|
|      | Images should have a resolution of at least 300 dpi, logos and other objects of at least 1200 dpi. The best results are achieved with vectorized files.  Vectorize all fonts or provide all fonts used (for PC).                                                                                                                                                                                                                                                                                                                                                                                                                                                                                                                                                                                                                                                                                                  |
|      | Indicate as CMYK (4c Euroscale). No RGB!                                                                                                                                                                                                                                                                                                                                                                                                                                                                                                                                                                                                                                                                                                                                                                                                                                                                          |
| **** | Since December 13, 2014 the rules of EU-regulation 1169/2011 concerning the Food Information Regulation (LMIV) have to be observed. This regulation includes the ingredients list, the labeling of allergens, the product name (within the visual area), the net quantity (within the visual area), the best before date as well as the full name and address of the distributor. All legal requirements have to be printed clearly and readably with a minimum font size of 1,2 mm related to the letter "x". As soon as the maximum surface area of the packaging is less than 80 cm², the minimum font size is 0,9 mm. Concerning smallest packaging - that is less than 10 cm² for the maximum surface area - only the most important legal requirements (such as the product name, the net quantity, the best before date) have to be mentioned - however in the font size of 0,9 mm related to the small x. |